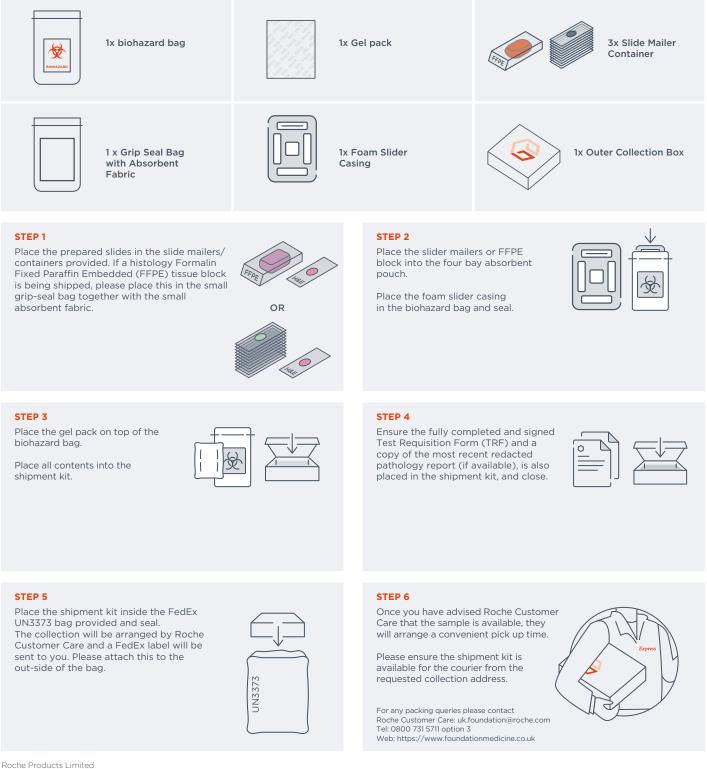

## **Packing Instructions**

## for FoundationOne® HEME FFPE sample

This sample kit is used to ship patient specimens for analysis by Foundation Medicine<sup>®</sup>. This packaging ensures the security of the specimen against transport damage and extreme temperature deviations. Each shipment kit should be utilised for one patient. Do not include different patient samples in the sample Shipment Kit.